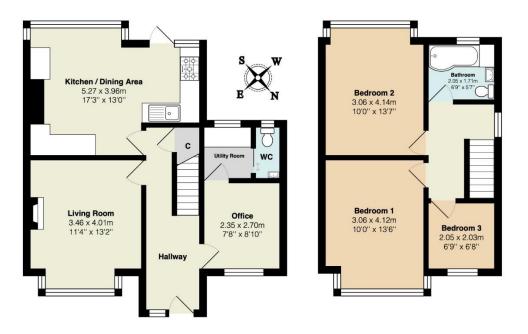

## 2 Hamsey Green Gardens

Total Area: 92.2 m<sup>2</sup> ... 992 ft<sup>2</sup>
All measurements are approximate and for display purposes only

Tenure: Freehold Local Authority: Tandridge District Council Council Tax Band: D EPC Rating: D