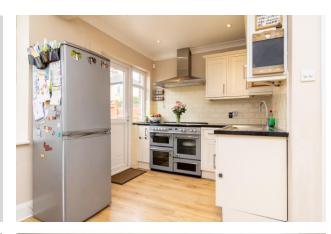

RAYNERS

HAMSEY GREEN GARDENS WARLINGHAM, SURREY, CR6 9RQ

WARLINGHAM, SURREY, CR6 9RQ

In our opinion this is a fabulous three bedroom semi-detached property that is really nicely presented throughout providing a lovely homely environment. Accommodation includes a welcoming entrance hall which then leads to a light and bright living room, a modern kitchen which has been opened to the dining room providing a wonderful space for family living and an additional room that has been converted from the former garage and now provides a useful snug/home office and a utility room and downstairs WC. On the first floor there are two double bedrooms and a third single bedroom. The family bathroom is fresh and modern with a white suite including a practical 'p' shaped bath with shower over. To the rear of the property is a level south westerly facing garden with a patio area and lawn plus shed and additional patio area to the side. There is a driveway to the front providing off road parking for 2/3 cars.